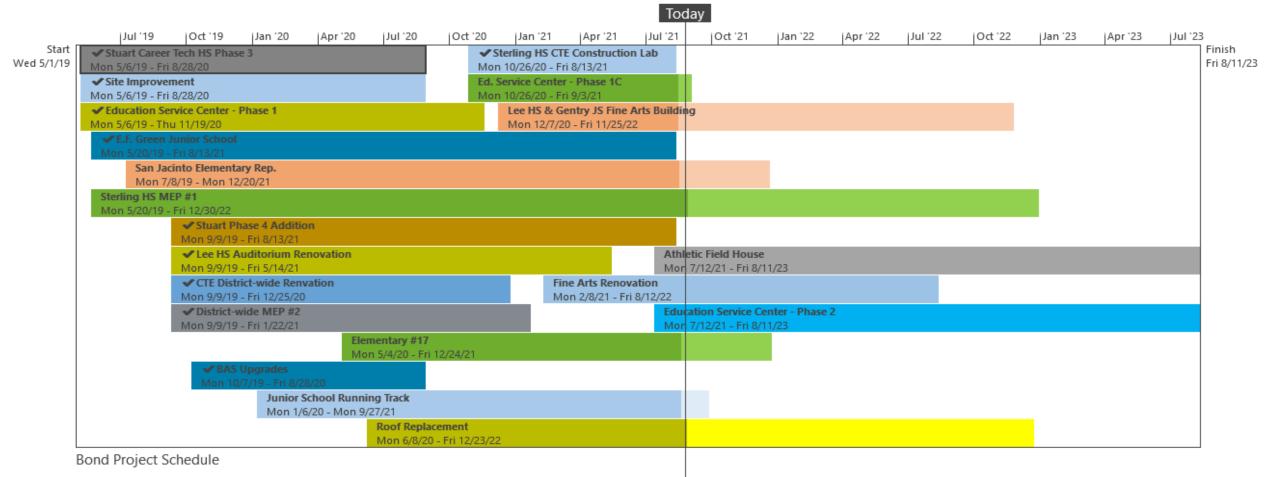

ab Renovations
- ✓ Education Service Center Phase 1 A & B
- ✓ District-Wide MEP Package #2
- ✓ Lee High School Armstrong Auditorium Renovation
- ✓ E.F. Green Junior School
- ✓ Stuart CTHS Phase 4
- ✓ CTE Sterling Construction Lab







## **E.F. Green Junior School**



Front entry near parent drop-off area





## San Jacinto Elementary Replacement



Aerial View – Sheathing installed and waterproofing underway





## Jessie Lee Pumphrey Elementary



Aerial View – Brick installation ongoing along building exterior





## Stuart CTHS – Phase 4



Atrium complete; awaiting furniture arrival



A/V Studio and cyclorama green screen installed





## **Junior School Running Tracks**





Aerial View - Running track asphalt base at Highlands JS

HERE, WE GRO

## **Construction Schedule**







F

#### Goose Creek CISD Series 2019 Bond Fund #632 Financial Progress Report As of June 30, 2021

|                                       | Project<br>Budget | Actual         | Completion<br>% | Estimated<br>Final Cost | Estimated<br>Cost % | Budget<br>Variance |
|---------------------------------------|-------------------|----------------|-----------------|-------------------------|---------------------|--------------------|
| REVENUE                               |                   |                |                 |                         |                     |                    |
| Unlimited Tax School Bldg Bonds, 2019 | \$ 127,330,000    | \$ 127,330,000 |                 | 127,330,000             |                     | -                  |
| Unlimited Tax School Bldg Bon