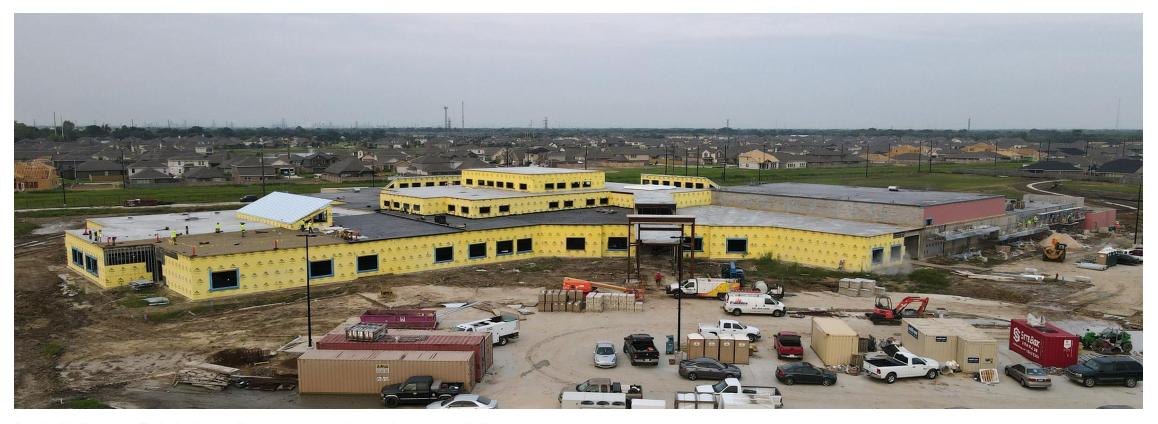

## Jessie Lee Pumphrey Elementary

Aerial View – Brick installation ongoing along building exterior