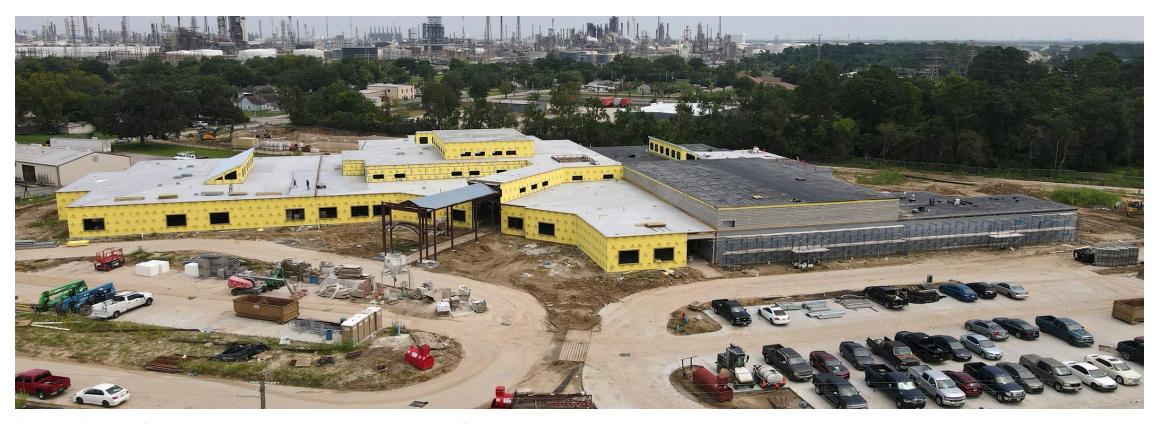

## San Jacinto Elementary Replacement

Aerial View – Sheathing installed and waterproofing underway