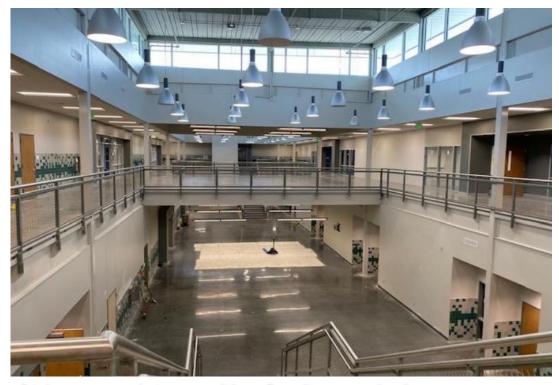

## Stuart CTHS – Phase 4

Atrium complete; awaiting furniture arrival

A/V Studio and cyclorama green screen installed