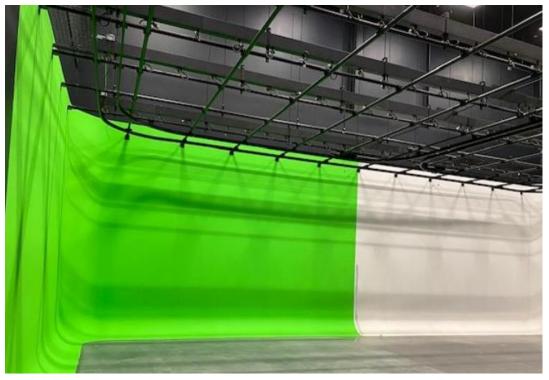

## Stuart CTHS – Phase 4

Atrium complete; awaiting furniture arrival

A/V Studio and cyclorama green screen installed