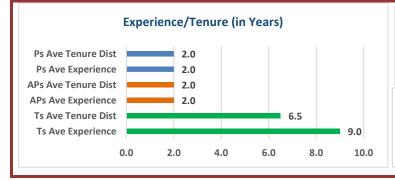

23.0

Students

| Ethnicity<br>Teachers             | Af Am<br>25.2 |
|-----------------------------------|---------------|
| Experience                        |               |
| Ts Ave Experience                 | 9.0           |
| Ts Ave Tenure Dist                | 6.5           |
| APs Ave Experience                | 2.0           |
| APs Ave Tenure Dist               | 2.0           |
| Ps Ave Experience                 | 2.0           |
| Ps Ave Tenure Dist                | 2.0           |
| % Teachers by Years of Experience |               |
| Begin                             | 24.0          |
| 1-5 Yrs                           | 20.6          |
| 6-10 Yrs                          | 20.8          |
| 11-20 Yrs                         | 23.0          |
| 21-30 Yrs                         | 9.3           |
| >30 Yrs                           | 2.3           |
|                                   | 100.0         |
| Teachers by Highest Degree        |               |
| No Degree                         | 0.0           |
| Bachelors                         | 83.8          |
| Masters                           | 16.2          |
| Doctorate                         | 0.0           |
|                                   | 100.0         |
| Attendance Rate "cleaned"         |               |
| 2021-22                           | 94.8          |
| 2020-21                           | 94            |
|                                   |               |
| 4-Year Graduation Rate            |               |
| 2021-22                           |               |
| 2020-21                           |               |
| CCMR                              |               |
| 2021-22                           |               |
| 2020-21                           |               |
|                                   |               |
| Attendance Rate "cleaned"         |               |
| 2021-22                           | 94.8          |
| 2020-21                           | 94            |