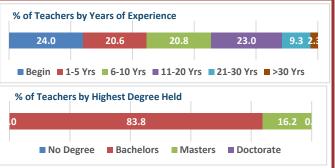

23.0

Students

| Ethnicity<br>Teachers             | Af Am<br>25.2 |
|-----------------------------------|---------------|
| Experience                        |               |
| Ts Ave Experience                 | 9.0           |
| Ts Ave Tenure Dist                | 6.5           |
| APs Ave Experience                | 2.0           |
| APs Ave Tenure Dist               | 2.0           |
| Ps Ave Experience                 | 2.0           |
| Ps Ave Tenure Dist                | 2.0           |
| % Teachers by Years of Experience |               |
| Begin                             | 24.0          |
| 1-5 Yrs                           | 20.6          |
| 6-10 Yrs                          | 20.8          |
| 11-20 Yrs                         | 23.0          |
| 21-30 Yrs                         | 9.3           |
| >30 Yrs                           | 2.3           |
|                                   | 100.0         |
| Teachers by Highest Degree        |               |
| No Degree                         | 0.0           |
| Bachelors                         | 83.8          |
| Masters                           | 16.2          |
| Doctorate                         | 0.0           |
|                                   | 100.0         |
| Attendance Rate "cleaned"         |               |
| 2021-22                           | 94.8          |
| 2020-21                           | 94            |
|                                   |               |
| 4-Year Graduation Rate            |               |
| 2021-22                           |               |
| 2020-21                           |               |
| CCMR                              |               |
| 2021-22                           |               |
| 2020-21                           |               |
|                                   |               |
| Attendance Rate "cleaned"         |               |
| 2021-22                           | 94.8          |
| 2020-21                           | 94            |