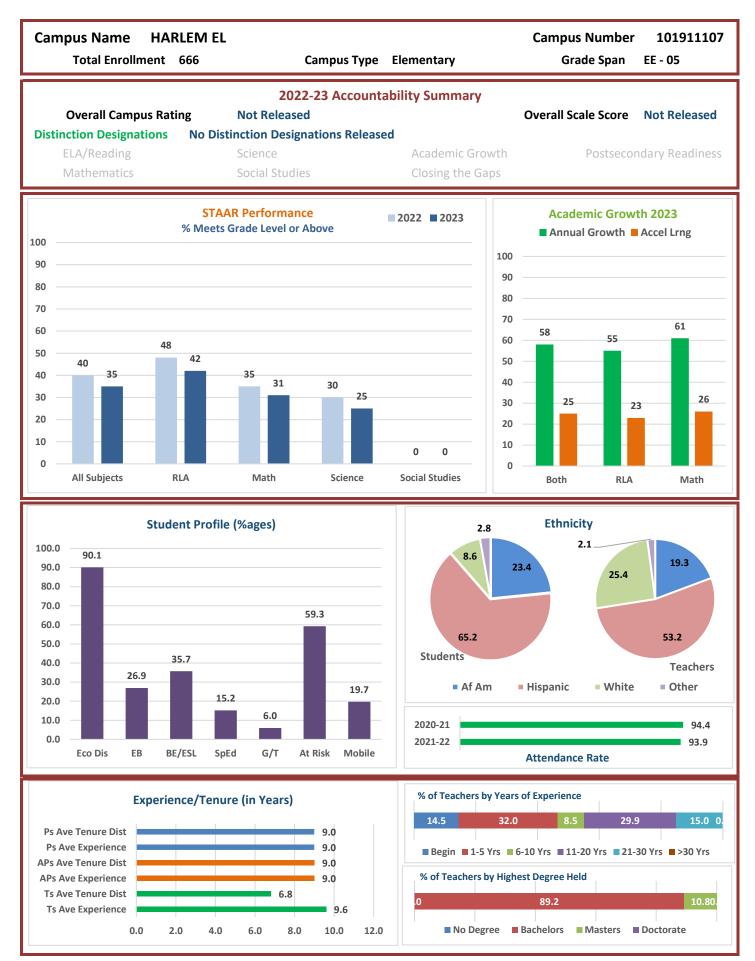

| STAAR Performance ("Cleaned")<br>2022<br>2023 | All Subjects<br>40<br>35 |
|-----------------------------------------------|--------------------------|
| Growth 2023                                   |                          |
|                                               | Both                     |
| Annual Growth                                 | 58                       |
| Accel Lrng                                    | 25                       |
| Student Profile                               | Eco Dis<br>90.1          |
| Ethnicity<br>Students                         | Af Am<br>23.4            |

| Ethnicity | Af Am |
|-----------|-------|
| Teachers  | 19.3  |

| Experience                        |       |
|-----------------------------------|-------|
| Ts Ave Experience                 | 9.6   |
| Ts Ave Tenure Dist                | 6.8   |
| APs Ave Experience                | 9.0   |
| APs Ave Tenure Dist               | 9.0   |
| Ps Ave Experience                 | 9.0   |
| Ps Ave Tenure Dist                | 9.0   |
| % Teachers by Years of Experience |       |
| Begin                             | 14.5  |
| 1-5 Yrs                           | 32.0  |
| 6-10 Yrs                          | 8.5   |
| 11-20 Yrs                         | 29.9  |
| 21-30 Yrs                         | 15.0  |
| >30 Yrs                           | 0.0   |
|                                   | 99.9  |
| Teachers by Highest Degree        |       |
| No Degree                         | 0.0   |
| Bachelors                         | 89.2  |
| Masters                           | 10.8  |
| Doctorate                         | 0.0   |
|                                   | 100.0 |
|                                   |       |
| Attendance Rate "cleaned"         |       |
| 2021-22                           | 93.9  |
| 2020-21                           | 94.4  |

| 4-Year Graduation Rate |  |
|------------------------|--|
| 2021-22                |  |
| 2020-21                |  |
|                        |  |
| CCMR                   |  |
| 2021-22                |  |
| 2020-21                |  |

| Attendance Rate "cleaned" |      |
|---------------------------|------|
| 2021-22                   | 93.9 |
| 2020-21                   | 94.4 |

|         | % Meets Grade Level or | Above   |                |         |        |
|---------|------------------------|---------|----------------|---------|--------|
| RLA     | Math                   | Science | Social Studies |         |        |
| 48      | 35                     | 30      |                |         |        |
| 42      | 31                     | 25      |                |         |        |
|         | % Meets Grade Level or | Above   |                |         |        |
| RLA     | Math                   | Science | Social Studies |         |        |
| 48      | 35                     | 30      |                |         |        |
| 42      | 31                     | 25      |                |         |        |
|         |                        |         |                |         |        |
|         |                        |         |                |         |        |
| RLA     | Math                   |         |                |         |        |
| 55      | 61                     |         |                |         |        |
| 23      | 26                     |         |                |         |        |
|         |                        |         |                |         |        |
|         |                        |         | o /=           |         |        |
| EB      | BE/ESL                 | SpEd    | G/T            | At Risk | Mobile |
| 26.9    | 35.7                   | 15.2    | 6.0            | 59.3    | 19.7   |
| Hispani | c White                | Other   |                |         |        |
| 65.2    | 8.6                    | 2.8     |                |         |        |

| Hispanic | White | Other |
|----------|-------|-------|
| 53.2     | 25.4  | 2.1   |