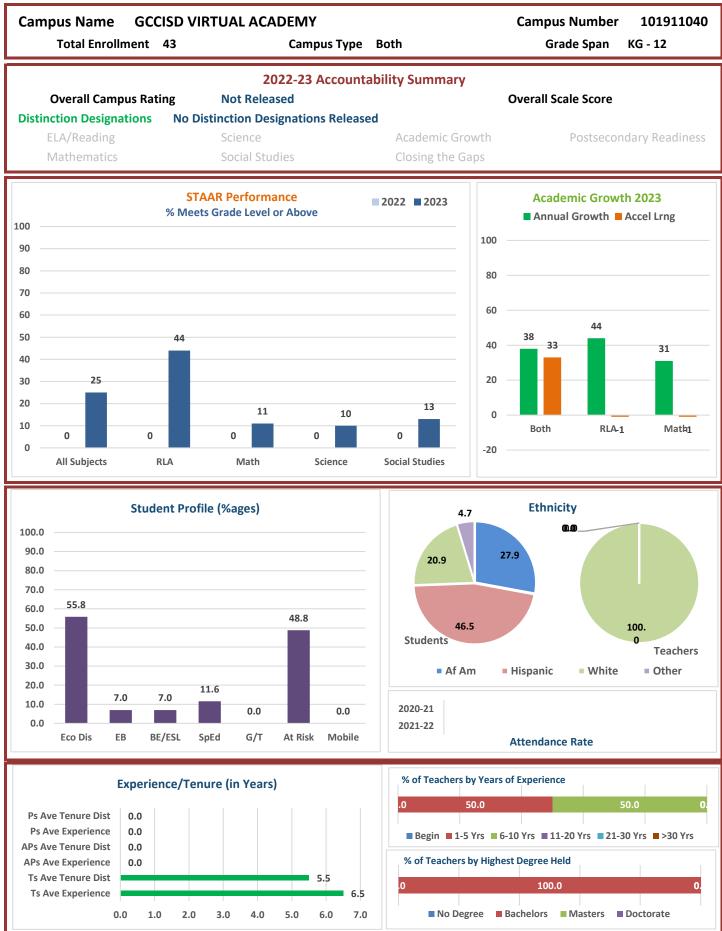

2023

25

| STAAR Performance ("Cleaned")<br>2022 | All Subjects    |
|---------------------------------------|-----------------|
| 2023                                  | 25              |
| Growth 2023                           |                 |
|                                       | Both            |
| Annual Growth                         | 38              |
| Accel Lrng                            | 33              |
| Student Profile                       | Eco Dis<br>55.8 |
| Ethnicity<br>Students                 | Af Am<br>27.9   |

| Ethnicity | Af Am |
|-----------|-------|
| Teachers  | 0.0   |

| Experience                        |       |
|-----------------------------------|-------|
| Ts Ave Experience                 | 6.5   |
| Ts Ave Tenure Dist                | 5.5   |
| APs Ave Experience                | 0.0   |
| APs Ave Tenure Dist               | 0.0   |
| Ps Ave Experience                 | 0.0   |
| Ps Ave Tenure Dist                | 0.0   |
|                                   |       |
| % Teachers by Years of Experience |       |
| Begin                             | 0.0   |
| 1-5 Yrs                           | 50.0  |
| 6-10 Yrs                          | 50.0  |
| 11-20 Yrs                         | 0.0   |
| 21-30 Yrs                         | 0.0   |
| >30 Yrs                           | 0.0   |
|                                   | 100.0 |
| Teachers by Highest Degree        |       |
| No Degree                         | 0.0   |
| Bachelors                         | 100.0 |
| Masters                           | 0.0   |
| Doctorate                         | 0.0   |
|                                   | 100.0 |
|                                   |       |

| Attendance Rate "cleaned" |  |
|---------------------------|--|
| 2021-22                   |  |
| 2020-21                   |  |

. .

|         | % Meets Grade Level o  | Ahove              |                |         |        |
|---------|------------------------|--------------------|----------------|---------|--------|
| RLA     | Math                   | Science            | Social Studies |         |        |
| 44      | 11                     | 10                 | 13             |         |        |
|         | % Meets Grade Level or | <sup>-</sup> Above |                |         |        |
| RLA     | Math                   | Science            | Social Studies |         |        |
| 44      | 11                     | 10                 | 13             |         |        |
|         |                        |                    |                |         |        |
| RLA     | Math                   |                    |                |         |        |
| 44      | 31                     |                    |                |         |        |
| -1      | -1                     |                    |                |         |        |
|         |                        |                    |                |         |        |
| EB      | BE/ESL                 | SpEd               | G/T            | At Risk | Mobile |
| 7.0     | 7.0                    | 11.6               | 0.0            | 48.8    |        |
| Hispani | c White                | Other              |                |         |        |
| 46.5    | 20.9                   | 4.7                |                |         |        |

| Hispanic | White | Other |
|----------|-------|-------|
| 0.0      | 100.0 | 0.0   |