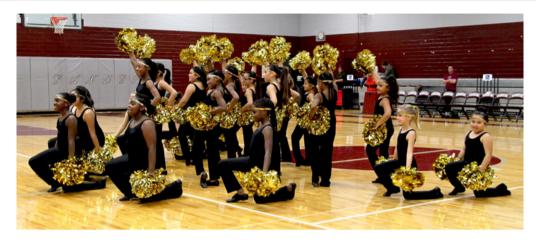

## CONSOLIDATED INDEPENDENT SCHOOL DISTRICT

Members of the Carver Stars Dance Team from George W. Carver Elementary School performed at a recent basketball game at Robert E. Lee High School.

Share This!