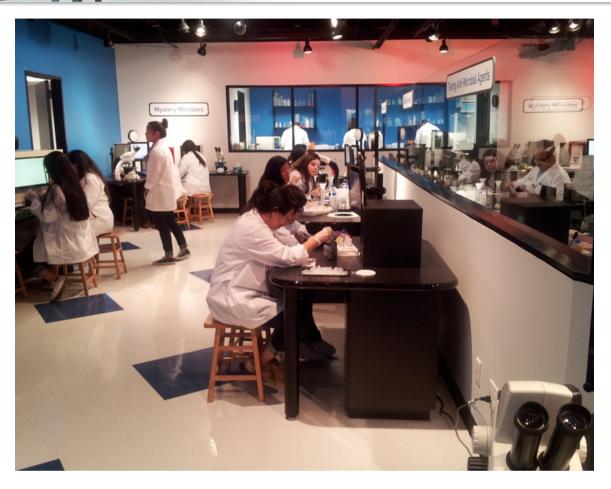

Q

CAMPUSES | DEPARTMENTS | BOARD OF TRUSTEES | SUPERINTENDENT | EMPLOYMENT | PUBLICATIONS | EDUCATION FOUNDATION | PHOTOS

Students in Henriella Riley's BIM Health Science class, part of the Science, Technology, Engineering and Math (STEM) Academy at Robert E. Lee High School, visit the Houston Museum and experiment with live cultures/bacteria in the De Bakey Cell Lab. Pictured are (from left) Nohemi Razo, Alix Penafiel, Abel Palominos, Abigail Sanchez, Melinda Lopez, Sarai Farias, Marilyn Palma and Karina Torres.