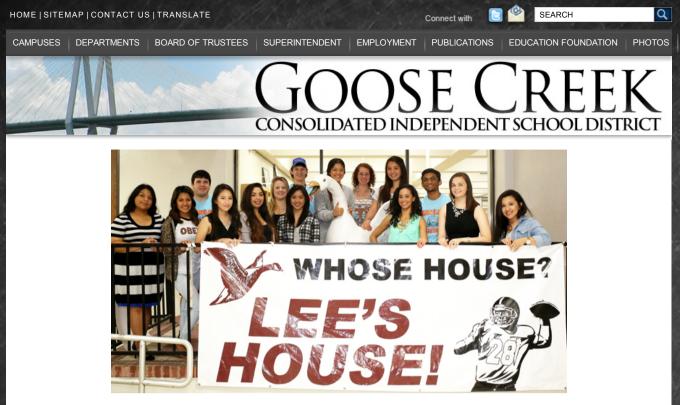

## **REL Local Scholarship Recipients**

Robert E. Lee High School recognizes local scholarship recipients (I to r) Sally Lopez, Vianey Lara, Brice Ramirez, Maria Ortiz, Alicia Almendariz, Meredith Gibson, Janine Batongmalaki, Jacob Hellums, Samantha Gonzalez, Catherine Young, Tara Bevers, Angie Garcia, Shivamkumar Patel, Alyssa Skarda and Alondra Mendoza. Not pictured are Isabel Avalos, Makenna Leatherwood, Melissa Reyes and Micah Cheatham.