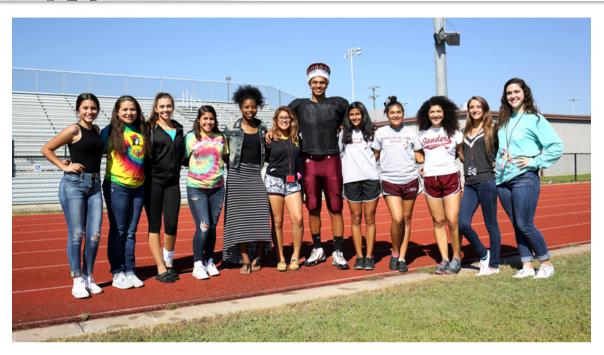

## Lee Homecoming Court

The Robert E. Lee High School Homecoming Court practices for the halftime ceremony tonight when the Homecoming Queen will be crowned. Pictured are (I to r) Karyme Guerra Cadena, Jacklyn Villarreal, Reagan Garcia, Marissa Lugo, Taiya Bean, Myra Flores, Joshua Hockless (Homecoming King), Jennifer Aguirre, Elizabeth Rios, Cecilia Silvestre, Chelsea Cheek and Paige Jannise.