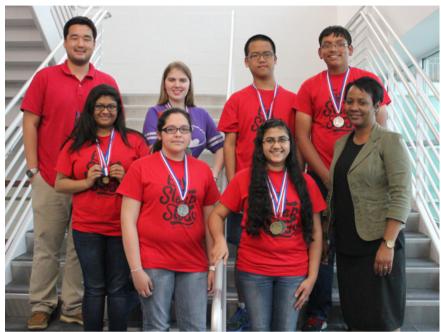

## **GCM Academic UIL State-Bound**

Goose Creek Memorial High School Academic UIL 2014 State qualifiers will compete in Austin May 19-21. This is the first time in GCM's six-year history that the school will send Academic UIL competitors to the State competition. Pictured are (front row, I to r) Michelle Davila, Spelling and Vocabulary; Chinmayee Kulkarni, Spelling and Vocabulary; Coach Rosie Adolphin, (back, I to r) Coach Sean Kang, Pooja Bhula, Calculator Applications; Rachel King, Spelling and Vocabulary; Kyrie Yong, Mathematics and Utkarsh Sharma, Spelling and Vocabulary. Q