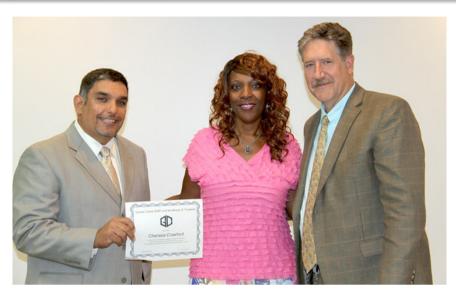

CAMPUSES | DEPARTMENTS | BOARD OF TRUSTEES | SUPERINTENDENT | EMPLOYMENT | PUBLICATIONS | EDUCATION FOUNDATION | PHOTOS

Jimmy Smith, president of the Goose Creek CISD Board of Trustees, presents Cherissa Crawford, assistant principal at Robert E. Lee High School and previously at Highlands Junior School, with a certificate for being recognized as the Texas Association of Secondary School Principals Outstanding Assistant Principal for the 2014-2015 school year. The award recognizes exemplary performance among campus level administrators in Texas. She will be honored at the 2015 Summer Workshop in Austin.