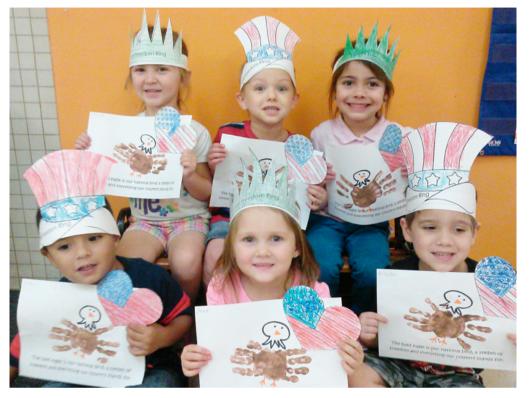

## GOOSE CREEK CONSOLIDATED INDEPENDENT SCHOOL DISTRICT

Connect with

💽 🤷

SEARCH

Q

CAMPUSES DEPARTMENTS BOARD OF TRUSTEES SUPERINTENDENT EMPLOYMENT PUBLICATIONS EDUCATION FOUNDATION PHOTOS

Students in Barbi Mitchell's pre-kindergarten classes at Hopper Primary School display their creations, "One Flag, One Land, One Heart, One Hand." The projects are based on what they learned about Freedom Week. Students learned what each color in the flag symbolizes, hand painted the American Eagle, and were able to understand what the Statue of Liberty represents. Pictured are (back, from left Phoebe White, Connor Gresham, Makayla Rodriguez, (front, from left)Alex Pacheco, Krislyn Morse and Braydon Lara. .