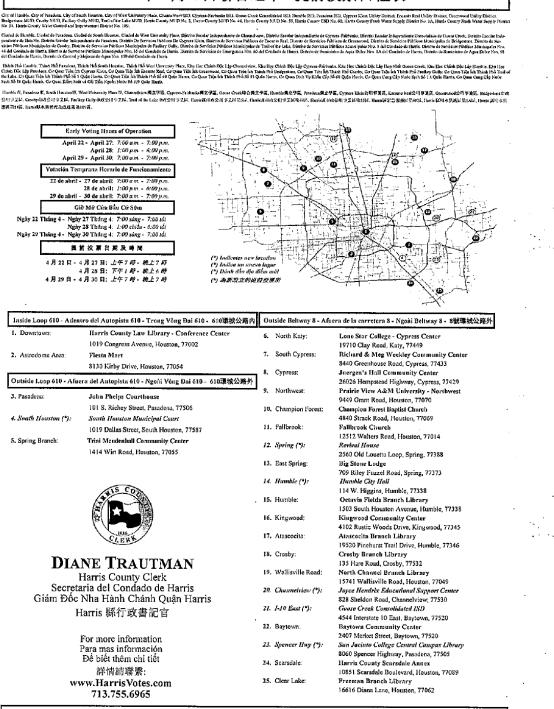

<u>Section 8.</u> <u>Early Voting Locations, Dates and Times</u>. (a) Early voting by personal appearance for all Harris County election precincts shall be held at the locations, at the times and

on the days set forth in Exhibit B, attached hereto and incorporated herein, or at such other locations as hereafter may be designated by the Harris County Clerk. The Harris County Clerk is hereby designated as the Early Voting Clerk for Harris County. Applications for ballot by mail in Harris County shall be sent to the Early Voting Clerk at the address and in the manner set forth in Exhibit B.

#### HARRIS COUNTY LOCATIONS

Please Note that Harris County Polling Locations are subject to change until Election Day

#### LUGARES DEL CONDADO DE HARRIS

Adviértase que los lugares de votación del Condado de Harris están sujetos a cambio hasta el Día de Elección

# CÁC ĐỊA ĐIỂM TẠI QUẬN HARRIS

Vui lòng Lưu Ý Các Địa Điểm Bỏ Phiếu của Quận Harris có thể thay đổi cho đến Ngày Bầu Cử

# HARRIS縣地點

請注意, Harris 縣投票地點可能會變更直至選舉日

| Precinct<br>Precinto<br>Phân<br>Khu<br><b>選區</b> | Location<br>Lugar<br>Địa Điểm<br>地點 | Address<br>Dirección<br>Địa Chỉ<br>地址 | City<br>Ciudad<br>Thành Phố<br>城市 | Zip<br>Código<br>Postal<br>Số Zip Code<br>郵遞區號 |
|--------------------------------------------------|-------------------------------------|---------------------------------------|-----------------------------------|------------------------------------------------|
| 0074                                             | Post Elementary School              | 7600 Equador Street                   | Jersey Village                    | 77040                                          |

| Precinct         | Location                                                         | Address                      | City          | Zip              |
|------------------|------------------------------------------------------------------|------------------------------|---------------|------------------|
| Precinto<br>Phân | Lugar                                                            | Dirección                    | Ciudad        | Código<br>Postal |
| Khu              | Địa Điểm                                                         | Địa Chỉ                      | Thành Phố     | Số Zip Code      |
| 選區               | 地點                                                               | 地址                           | 城市            | 郵遞區號             |
| 0087             | Fiesta Mart                                                      | 8130 Kirby Drive             | Houston       | 77054            |
| 0302             | Deepwater Junior High School                                     | 501 Glenmore Drive           | Pasadena      | 77503-1518       |
| 0170             | Deepwater Junior High School                                     | 501 Glenmore Drive           | Pasadena      | 77503-1518       |
| 0535             | Deepwater Junior High School                                     | 501 Glenmore Drive           | Pasadena      | 77503-1518       |
| 0950             | Deepwater Junior High School                                     | 501 Glenmore Drive           | Pasadena      | 77503-1518       |
| 0486             | Lakewood Elementary School                                       | 15614 Gettysburg Drive       | Tomball       | 77377            |
| 0173             | Lakewood Elementary School                                       | 15614 Gettysburg Drive       | Tomball       | 77377            |
| 0479             | Lakewood Elementary School                                       | 15614 Gettysburg Drive       | Tomball       | 77377            |
| 0926             | Lakewood Elementary School                                       | 15614 Gettysburg Drive       | Tomball       | 77377            |
| 0654             | El Franco Lee Community Center                                   | 9500 Hall Road               | Houston       | 77089-1042       |
| 0662             | Fairmont Elementary School                                       | 4315 Heathfield Drive        | Pasadena      | 77505-4242       |
| 0804             | Wilson Elementary School                                         | 18015 Keith Harrow Boulevard | Houston       | 77084            |
| 0013             | Saint James House                                                | 5800 West Baker Road         | Baytown       | 77520-1694       |
| 0012             | Saint James House                                                | 5800 West Baker Road         | Baytown       | 77520-1694       |
| 0029             | South Houston Municipal Court                                    | 1019 Dallas Street           | South Houston | 77587            |
| 0093             | South Houston Municipal Court                                    | 1019 Dallas Street           | South Houston | 77587            |
| 0908             | South Houston Municipal Court                                    | 1019 Dallas Street           | South Houston | 77587            |
| 0045             | C E King Middle School                                           | 8530 C E King Parkway        | Houston       | 77044-2098       |
| 0050             | Cypress Falls High School                                        | 9811 Huffmeister Road        | Houston       | 77095            |
| 0789             | Cypress Falls High School                                        | 9811 Huffmeister Road        | Houston       | 77095            |
| 0800             | Cypress Falls High School                                        | 9811 Huffmeister Road        | Houston       | 77095            |
| 0096             | Sheldon ISD Administration Building Network<br>Operations Center | 11411B CE King Parkway       | Houston       | 77044-7192       |
| 0832             | Sheldon ISD Administration Building Network<br>Operations Center | 11411B CE King Parkway       | Houston       | 77044-7192       |
| 0102             | Baytown Community Center                                         | 2407 Market Street           | Baytown       | 77520-6204       |
| 0108             | Humble City Hall                                                 | 114 West Higgins             | Humble        | 77338            |
| 0666             | Humble City Hall                                                 | 114 West Higgins             | Humble        | 77338            |
| 0888             | Humble City Hall                                                 | 114 West Higgins             | Humble        | 77338            |
| 0911             | Humble City Hall                                                 | 114 West Higgins             | Humble        | 77338            |
| 0979             | Humble City Hall                                                 | 114 West Higgins             | Humble        | 77338            |
| 0117             | Trini Mendenhall Community Center                                | 1414 Wirt Road               | Houston       | 77055            |
| 0118             | Fall Creek Elementary School                                     | 14435 Mesa Drive             | Humble        | 77396-4457       |
| 0799             | Fall Creek Elementary School                                     | 14435 Mesa Drive             | Humble        | 77396-4457       |
| 0847             | Fall Creek Elementary School                                     | 14435 Mesa Drive             | Humble        | 77396-4457       |
| 0124             | Ault Elementary School                                           | 21010 Maple Village Drive    | Cypress       | 77433-5722       |
| 0111             | Ault Elementary School                                           | 21010 Maple Village Drive    | Cypress       | 77433-5722       |
| 0405             | Ault Elementary School                                           | 21010 Maple Village Drive    | Cypress       | 77433-5722       |
| 0149             | Woodie Coker Andre Elementary School                             | 8111 Fry Road                | Cypress       | 77433            |
| 0155             | Kirk Elementary School                                           | 12421 Tanner Road            | Houston       | 77041-6505       |
| 0260             | Kirk Elementary School                                           | 12421 Tanner Road            | Houston       | 77041-6505       |
| 0904             | Kirk Elementary School                                           | 12421 Tanner Road            | Houston       | 77041-6505       |
| 0939             | Kirk Elementary School                                           | 12421 Tanner Road            | Houston       | 77041-6505       |
| 0174             | University Baptist Church                                        | 16106 Middlebrook Drive      | Houston       | 77059-6034       |
| 0290             | University Baptist Church                                        | 16106 Middlebrook Drive      | Houston       | 77059-6034       |
| 0183             | West University Place City Hall                                  | 3800 University Boulevard    | Houston       | 77005            |
| 0015             | West University Place City Hall                                  | 3800 University Boulevard    | Houston       | 77005            |
| 0133             | West University Place City Hall                                  | 3800 University Boulevard    | Houston       | 77005            |
| 0906             | West University Place City Hall                                  | 3800 University Boulevard    | Houston       | 77005            |