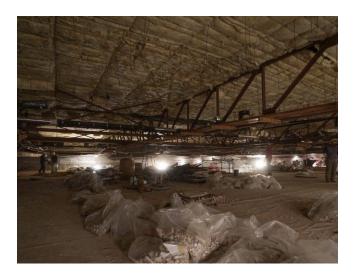

## **REL Auditorium**

### **Comex Construction**

**Project Notes:** 

REL Auditorium ceiling. The plaster ceiling demolition underway.