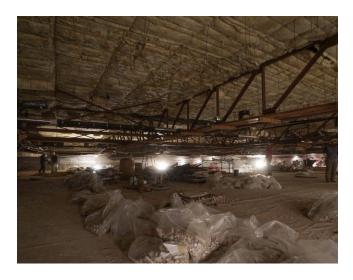

# **REL Auditorium**

### **Comex Construction**

**Project Notes:** 

REL Auditorium ceiling. The plaster ceiling demolition nearing completion.