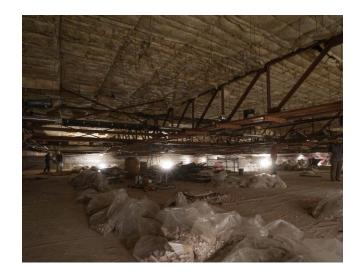

## **REL Auditorium**

#### **Comex Construction**

**Project Notes:** 

REL Auditorium ceiling. The plaster ceiling demolition nearing completion.