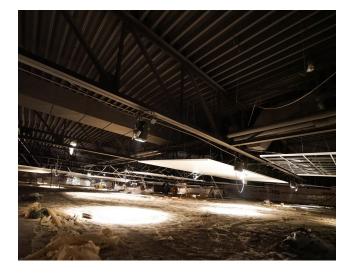

## **REL Auditorium**

#### **Comex Construction**

#### **Project Notes:**

REL Auditorium ceiling: The installation of temporary lay in acoustical ceiling is 65%.