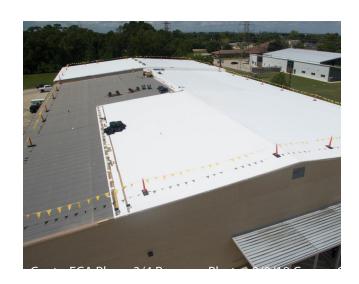

# **District Roofs**

#### **Comex Construction**

### **Roof Project Notes:**

**Service Center:** roofing installation complete as gutters and downspouts completing. 99%.

A. Smith, Cedar Bayou, S.F. Austin, San Jacinto: Completed, 100%.

**REL Auditorium:** Overall Roof Project updated to include recently added REL Auditorium. Funded via Bond savings. Work commences October 1.0%.

T. Ortman - Project Inspector

| Project Sub-Task   | Start    | Finish    | <b>Completion Status</b> |
|--------------------|----------|-----------|--------------------------|
| Construction Phase | 6/1/2018 | 9/17/2018 | 90%                      |