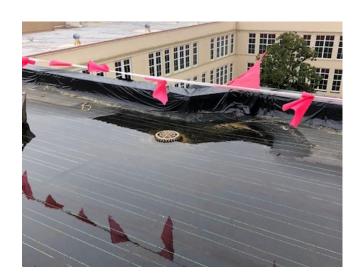

# **REL Auditorium Roof**

## **Comex Construction**

**Roof Project Notes:** 

**REL Auditorium:** Re-roof project is well underway with high roof nearing completion. Work continues as weather is an issue.

Service Center, A. Smith, Cedar Bayou, S.F. Austin, San Jacinto: Completed, 100%.