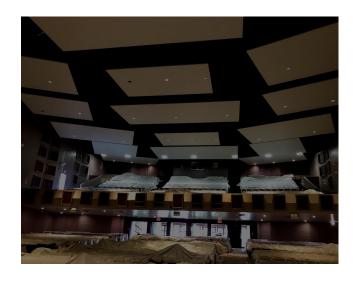

# **REL Auditorium**

#### **Project Notes:**

REL Auditorium ceiling: The installation of lay-in acoustical ceiling system is done. Wall painting nearing completion.