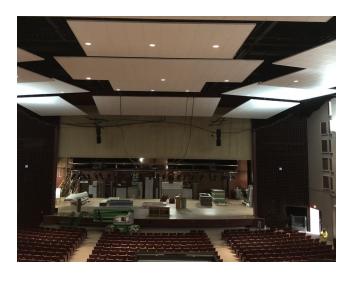

# **REL Auditorium Interior**

#### **Comex Construction**

#### **Project Notes:**

REL Auditorium ceiling: The installation of lay-in acoustical ceiling system is done. Wall painting nearing completion.

#### Bond

C. Burg - Project Inspector

| Project Sub-Task   | Start     | Finish    | Completion Status |
|--------------------|-----------|-----------|-------------------|
| Construction Phase | 6/18/2018 | 11/5/2018 | 95%               |