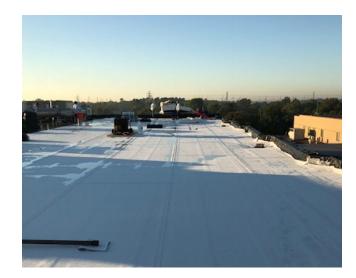

# **REL Auditorium Roof**

#### **Comex Construction**

**Roof Project Notes:** 

**REL Auditorium:** Re-roof project is well underway with high roof completed. Weather permitting lower roof work should complete next week.

T. Ortman - Project Inspector

| Project Sub-Task      | Start     | Finish     | Completion Status |
|-----------------------|-----------|------------|-------------------|
| REL Roof Construction | 10/1/2018 | 11/15/2018 | 85%               |