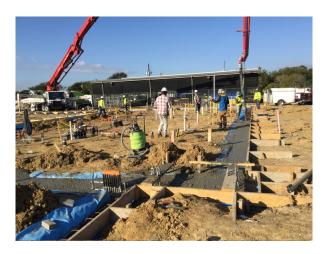

## **AGRISCIENCE Center**

# Pepper-Lawson Construction

Concrete slab placement scheduled for small animal barn, is scheduled for Thursday weather permitting. Additional paving on east and driveway along south side is scheduled for placement on Thursday, weather permitting.

Bond R. Brown Project Inspector

Bond T. Musgrove-Project Inspector

| Project Sub-Task   | Start    | Finish    | Completion Status |
|--------------------|----------|-----------|-------------------|
| Construction Phase | 6-4-2017 | 3-30-2018 | 29%               |