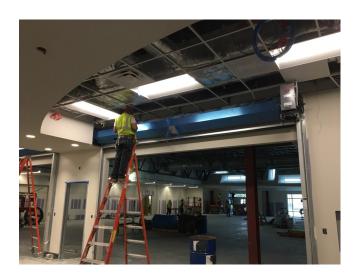

# RSS Cafeteria Addition, Library and CTE Renovations

### **Bartlett Cocke Construction**

### **Project Notes:**

finishes are continuing. Completed epoxy flooring in food prep area. Storefront doors being installed this week. Boiler in start up mode.

#### **Bond**

C. Burg - Project Inspector

| Project Sub-Task   | Start    | Finish    | <b>Completion Status</b> |
|--------------------|----------|-----------|--------------------------|
| Construction Phase | 1-9-2017 | 3-23-2018 | 82%                      |