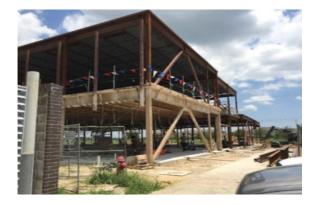

# Purcell Construction Project Notes: Exterior metal studs are now 75% complete. Bond

R. Brown - Senior Project Inspector

**GCM Wing Addition** 

| Project Sub-Task          | Start      | Finish    | <b>Completion Status</b> |
|---------------------------|------------|-----------|--------------------------|
| <b>Construction Phase</b> | 12/21/2015 | 10/4/2016 | 40%                      |