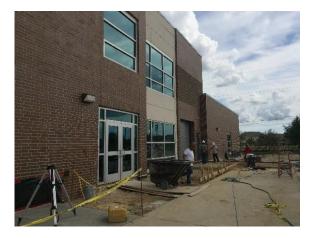

# Purcell Construction

**GCM Wing Addition** 

Project Notes:

Ceiling grid system installation continues. Casework installation continues. Several inspections have taken place. Awaiting administrative directive regarding flooring finish material.

Bond R. Brown - Senior Project Inspector

| Project Sub-Task   | Start      | Finish     | <b>Completion Status</b> |
|--------------------|------------|------------|--------------------------|
| Construction Phase | 12/21/2015 | 11/22/2016 | 85%                      |