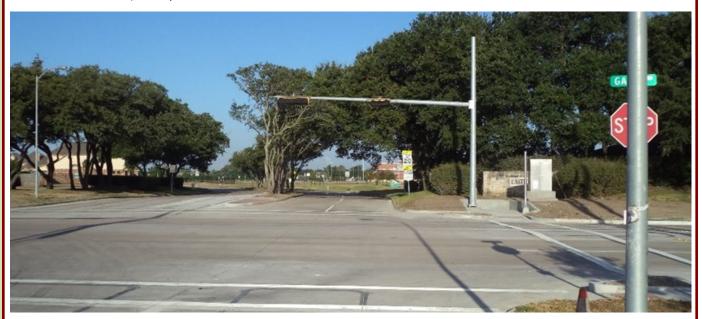

# Bañuelos Signal Light

#### **Marshall Construction:**

The signal light heads are in the process of being installed and wired. The meter pole, meter base and disconnect have been installed. Inspection has been called for and will be followed by CenterPoint providing power.