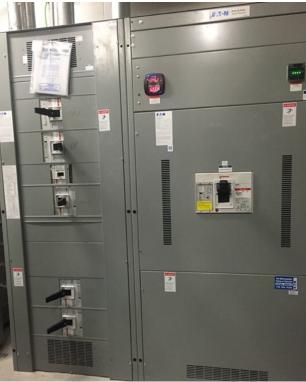

The new MSB at **Horace Mann** has been installed.

The new MSB at **Crockett** is waiting on city inspection for August 4th.