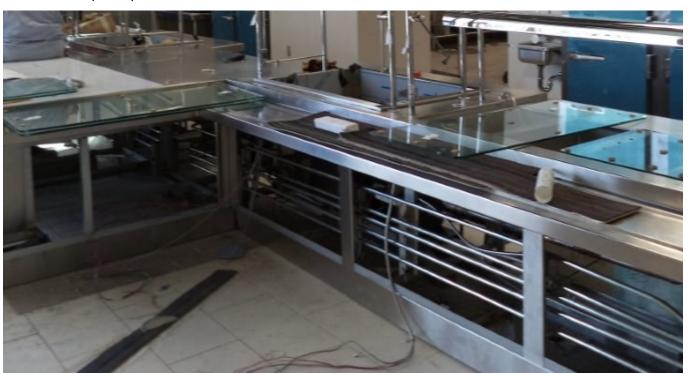

# **Impact Early College**

#### **Marshall Construction:**

The serving line in the cafeteria is being installed.