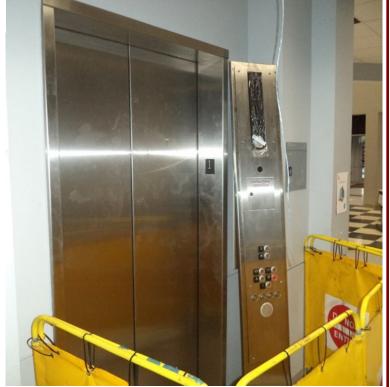

## **District Wide Elevator Renovations**

#### **KONE Inc.:**

Work continues at Ashbel Smith, Horace Mann, Sterling Annex, and Sterling Commons Elevators have been completed and inspected at Administration, San Jacinto, Lee Science, Lee Cafeteria, and Lee 400 building. The Lee Office, Horace Mann and Ashbel Smith are in the next group to be inspected next week.

#### Bond

R. Brown- Senior Project Inspector