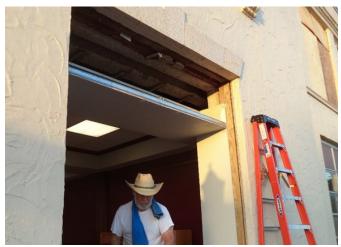

# **Bowie and Travis Awning**

#### **AVA**dek Construction:

The Bowie awning is being installed in front of the campus and is almost complete. The Travis awning is complete.