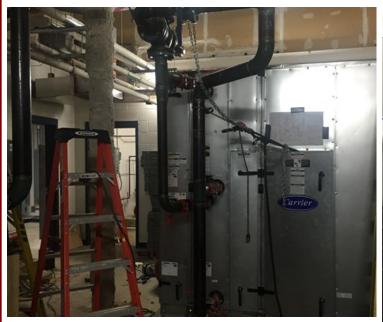

### **Prime Contractors, INC:**

The air handler piping is has been completed at **Cedar Bayou**, along with insulation and ducting.

The new distribution panel is being installed in the  $\ensuremath{\mathbf{RSS}}$  Ag Science building.

# MEP Bid Package #2 and #3 Continued

The new AHU piping and ducting have been connected at Hopper.

The new condenser water piping is being installed at **San Jacinto**.