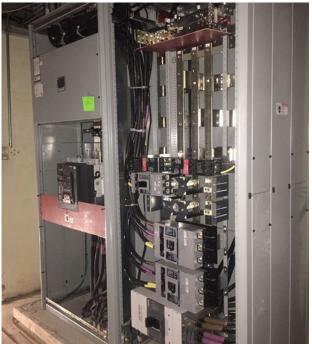

### **Prime Contractors, INC:**

The air handler piping is has been completed at **Cedar Bayou**, along with insulation and ducting.

The new distribution panel is being installed in the  $\ensuremath{\mathbf{RSS}}$  Ag Science building.

The new MSB at **Horace Mann** has been installed.

The new MSB at **Crockett** is waiting on city inspection for August 4th.