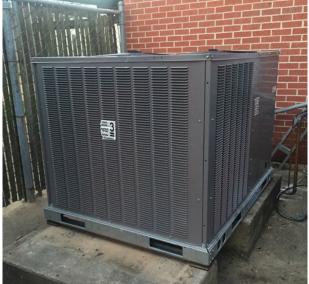

#### **Bond**

C. Burg- Project Inspector

The DX unit at **Cedar Bayou** Special Education Building has been set.

The AC is running at Ashbel Smith, Lamar, Highlands Elem., Hopper, Horace Mann, Harlem, Gentry, and Baytown Junior to debug the systems. Controls at all campuses are working.