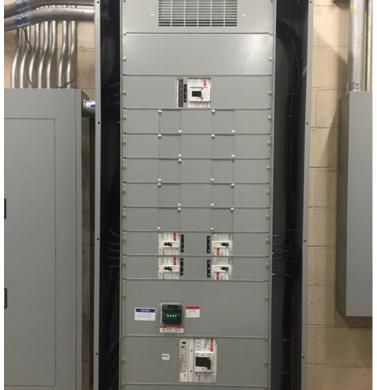

The new MSB at **Horace Mann** has been installed.

The new MSB at **Crockett** is waiting on city inspection for August 4th.