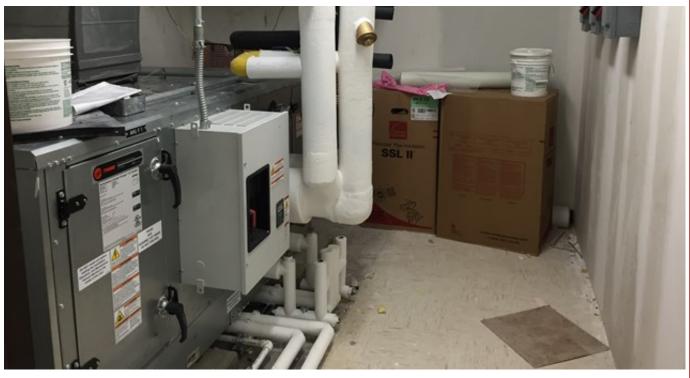

### **Prime Contractors, INC:**

The air handler piping is has been completed at **Cedar Bayou**, along with insulation and ducting.

The new distribution panel is being installed in the  $\ensuremath{\mathbf{RSS}}$  Ag Science building.

# MEP Bid Package #2 and #3 Continued

The new AHU piping and ducting have been connected at Hopper.

The new condenser water piping is being installed at **San Jacinto**.