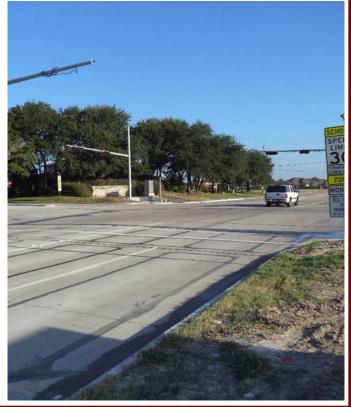

# Bañuelos Signal Light

#### **Marshall Construction:**

The signal light heads are in the process of being installed and wired. The meter pole, meter base and disconnect have been installed. Inspection has been called for and will be followed by CenterPoint providing power.