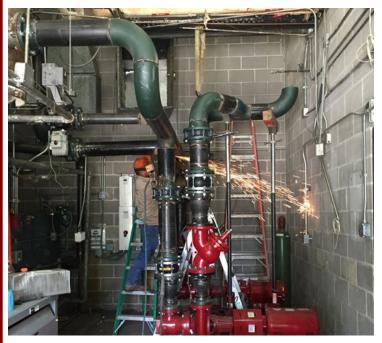

# MEP Bid Package #2 and #3 Continued

The new AHU piping and ducting have been connected at Hopper.

The new condenser water piping is being installed at **San Jacinto**.

#### **Bond**

C. Burg- Project Inspector

The DX unit at **Cedar Bayou** Special Education Building has been set.

The AC is running at Ashbel Smith, Lamar, Highlands Elem., Hopper, Horace Mann, Harlem, Gentry, and Baytown Junior to debug the systems. Controls at all campuses are working.