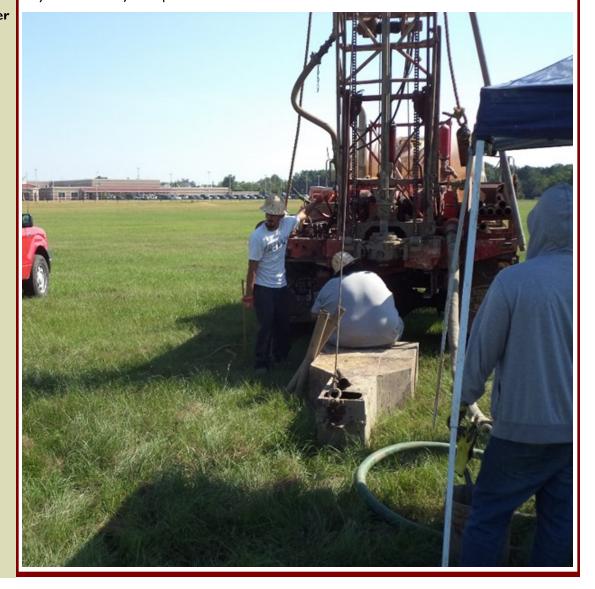

#### Raba Kistner Consulting:

Work has started on the geotechnical soil sampling needed for the structural design of the building, parking lots, and driveways.