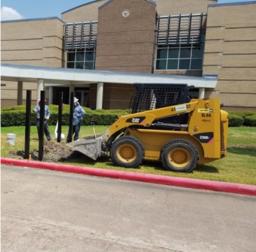

#### **Comex Construction:**

Comex Construction has begun setting security fence gate post at Gentry, Robert E. Lee , Austin, Sterling, and Cedar Bayou.