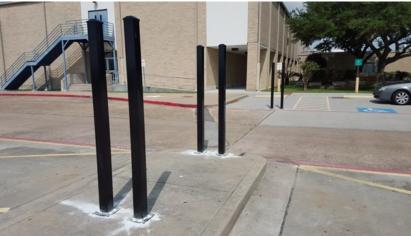

## **Security Vestibules**

#### **Comex Construction:**

Comex Construction has begun setting security fence gate post at Gentry, Robert E. Lee , Austin, Sterling, and Cedar Bayou.