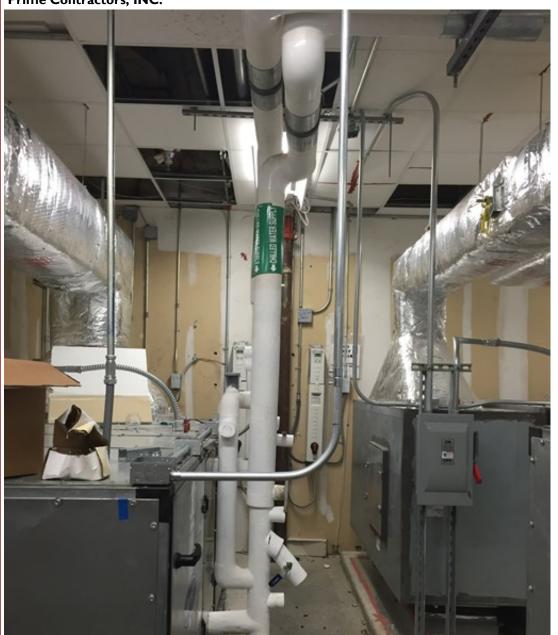

# Facilities Weekly Report

Volume II, Issue 58

Week of August 10-14, 2015

MEP Bid Package #2 and #3

**Prime Contractors, INC:** 

#### In this issue:

MEP Bid Pkgs Cover #2 & #3

MEP Bid Pkgs 2
#2 & #3

Continued

MEP Bid Pkgs 3 #2 & #3 Continued

STEM Labs 4

Security Vestibules

Pending Projects 5



The new air handlers at Ashbel Smith have been installed.

# MEP Bid Package #2 and #3 Continued

## **Prime Contractors, INC:**





At **Harlem** the boiler piping has been insulated and flues have been installed.



The condenser water piping is being installed at **San Jacinto**.



The new library DX roof systems have been installed at **DeZavala**, **Harlem** and **Highlands**.

# MEP Bid Package #2 and #3 Continued





Before and after of Gentry's library grid.



All **Gentry** classrooms have been set up except for the fine arts and the STEM lab.



Baytown Junior cafeteria.

#### **B**ond

C. Burg- Project Inspector

## **STEM Labs**

#### **Marshall Construction:**

The Gentry STEM lab ceiling grid is completed.

Four of the five STEM labs have been set up, including loading