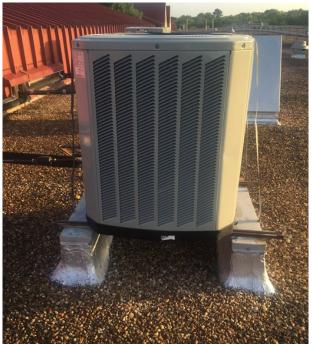

## **Prime Contractors, INC:**

At **Harlem** the boiler piping has been insulated and flues have been installed.

The condenser water piping is being installed at **San Jacinto**.

The new library DX roof systems have been installed at **DeZavala**, **Harlem** and **Highlands**.