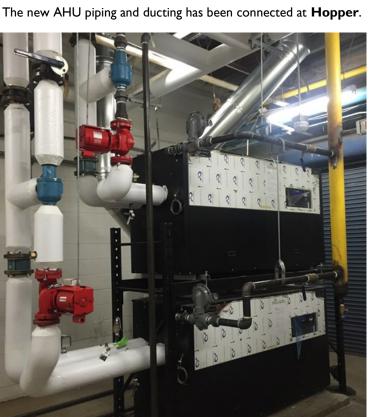

# Facilities Weekly Report

Volume II, Issue 58

Week of August 10-14, 2015

MEP Bid Package #2 and #3

**Prime Contractors, INC:** 

#### In this issue:

MEP Bid Pkgs Cover #2 & #3

MEP Bid Pkgs 2
#2 & #3

Continued

MEP Bid Pkgs 3 #2 & #3 Continued

STEM Labs 4

Security Vestibules

Pending Projects 5



The new air handlers at Ashbel Smith have been installed.

# MEP Bid Package #2 and #3 Continued

## **Prime Contractors, INC:**





At **Harlem** the boiler piping has been insulated and flues have been installed.



The condenser water piping is being installed at **San Jacinto**.



The new library DX roof systems have been installed at **DeZavala**, **Harlem** and **Highlands**.

# MEP Bid Package #2 and #3 Continued





Before and after of Gentry's library grid.



All **Gentry** classrooms have been set up except for the fine arts and the STEM lab.



Baytown Junior cafeteria.

#### **B**ond

C. Burg- Project Inspector

## **STEM Labs**

#### **Marshall Construction:**

The Gentry STEM lab ceiling grid is completed.

Four of the five STEM labs have been set up, including loading of the software. STEM lab training was completed at Highlands Junior.

#### **Bond**

C. Burg- Project Inspector



## **Security Vest