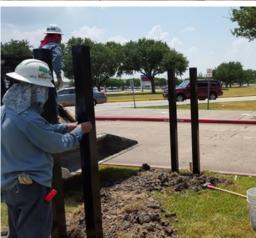

## **Security Vestibules**

#### **Comex Construction:**

Comex Construction has begun setting security fence gate post at Gentry, Robert E. Lee , Austin, Sterling, and Cedar Bayou.