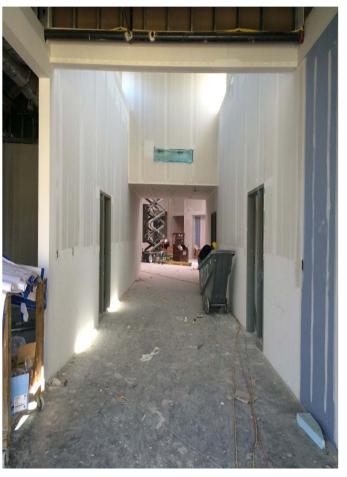

#### Marshall Construction:

They have started the Eastpoint Blvd demolition. Exterior brick is being placed. Plastering the entrance towers. Ceramic wall tile in the restrooms, down hallways as well is being installed. Kitchen quarry tile is getting finished up. A lot of drywall, tape and floating throughout the campus is being done. Priming and painting as well. Acoustical ceiling grid is going up. The final layer of the roof is being put on.