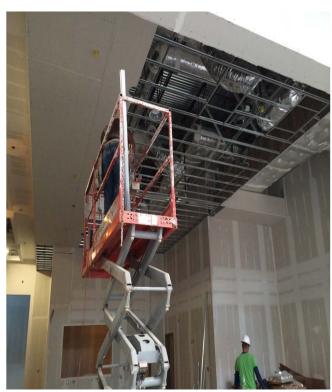

#### Marshall Construction:

They are working on Exterior Brick placement. Plastering the entrance towers. As well as the placement of ceramic tile on the walls in the restrooms. Porcelain wall tile down the hallways. Framing and drywall is being installed in the library ceiling. Taping and floating many of the walls throughout the campus. MEP ceiling trim is being installed throughout as well. Acoustical ceiling grid and lights are going in now.