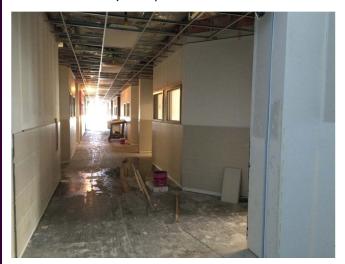

#### Marshall Construction:

They are installing the face brick. Framing and waterproofing the entrance towers. Placement of ceramic tile in the restrooms. Porcelain wall tile is being installed down the hallways. Drywall, tape and floating throughout the campus. Ceiling trim out is underway as well. HVAC duct insulation and piping installation continues.