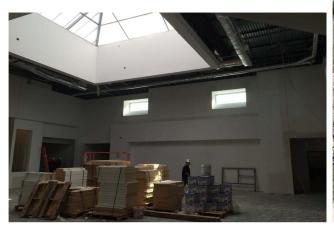

#### Marshall Construction:

They are installing the face brick. Framing and waterproofing the entrance towers. Placement of ceramic tile in the restrooms. Porcelain wall tile is being installed down the hallways. Drywall, tape and floating throughout the campus. Ceiling trim out is underway as well. HVAC duct insulation and piping installation continues.