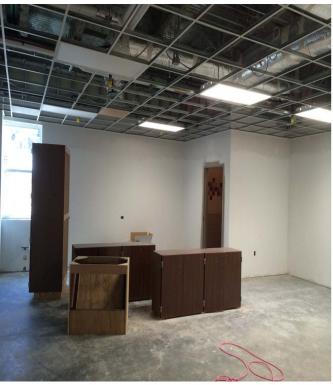

#### Marshall Construction:

They are working on Exterior Brick placement. Plastering the entrance towers. As well as the placement of ceramic tile on the walls in the restrooms. Porcelain wall tile down the hallways. Framing and drywall is being installed in the library ceiling. Taping and floating many of the walls throughout the campus. MEP ceiling trim is being installed throughout as well. Acoustical ceiling grid and lights are going in now.