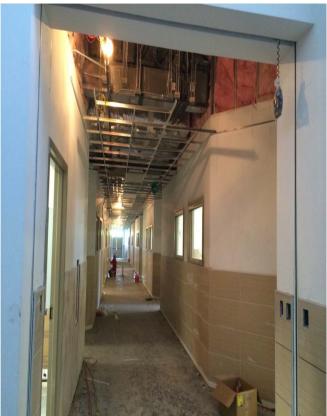

#### Marshall Construction:

They are working on Exterior Brick placement. Plastering the entrance towers. As well as the placement of ceramic tile on the walls in the restrooms. Porcelain wall tile down the hallways. Framing and drywall is being installed in the library ceiling. Taping and floating many of the walls throughout the campus. MEP ceiling trim is being installed throughout as well. Acoustical ceiling grid and lights are going in now.