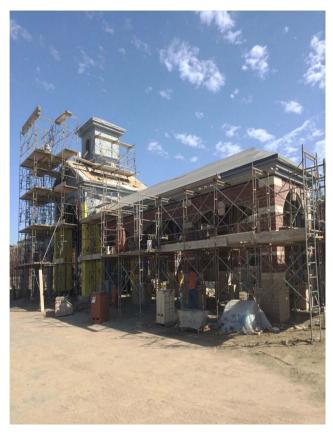

#### Marshall Construction:

They are working on Exterior Brick placement. Plastering the entrance towers. As well as the placement of ceramic tile on the walls in the restrooms. Porcelain wall tile down the hallways. Framing and drywall is being installed in the library ceiling. Taping and floating many of the walls throughout the campus. MEP ceiling trim is being installed throughout as well. Acoustical ceiling grid and lights are going in now.