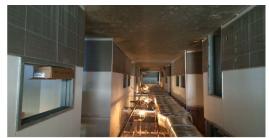

#### Marshall Construction:

They are installing the face brick. Framing and waterproofing the entrance towers. Placement of ceramic tile in the restrooms. Porcelain wall tile is being installed down the hallways. Drywall, tape and floating throughout the campus. Ceiling trim out is underway as well. HVAC duct insulation and piping installation continues.