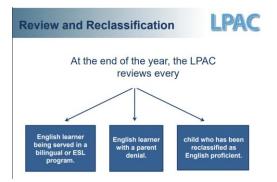

### LPAC Annual Review

At the end of the year, the LPAC reviews <u>every</u> English learner identified in PEIMS

#### **LPAC Annual Review**

# LPAC

- · The LPAC reviews the following:
  - o Oral language proficiency test data
  - o The student's academic proficiency level
    - 。 grades
    - 。 classroom tests
  - o English or Spanish Reading state assessment
  - o English Writing state assessment data
  - o Subjective teacher evaluation

## **LPAC Annual Review**

Students in a pre-kindergarten and kindergarten may not be exited from a bilingual education or English as a second language program (ESL).