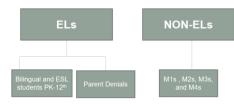

### LPAC Annual Review

At the end of the year, the LPAC reviews <u>every</u> English learner identified in PEIMS

# LPAC

- · The LPAC reviews the following:
  - o Oral language proficiency test data
  - o The student's academic proficiency level
    - 。 grades
    - 。 classroom tests
  - o English or Spanish Reading state assessment
  - o English Writing state assessment data
  - o Subjective teacher evaluation