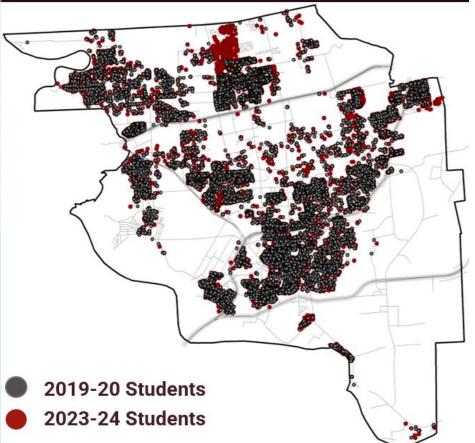

### **Demographic Study Components**

- Place each student on the map
- 99% accuracy

**PASA** 

Starting point for projections
 Red areas highlight
 new students that
 didn't exist in 2019-20

### **Student Geocode**