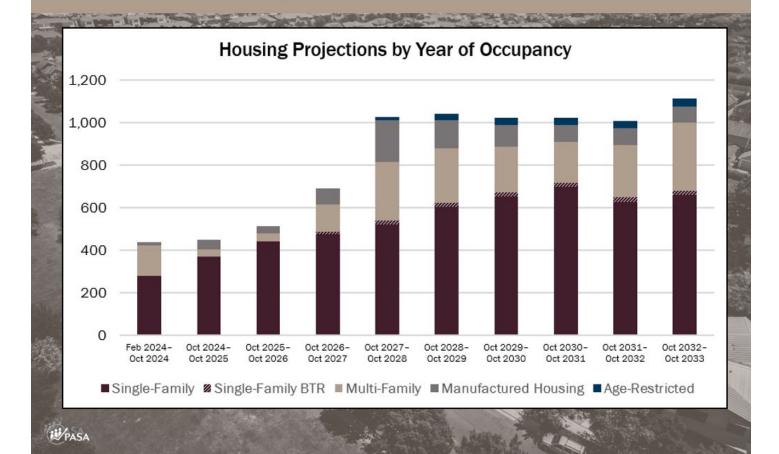

| ~ <     |              |
| Coming Soon        | 75    |       |                                                                                                                 | 1       |              |
| Coming Soon        | 76    |       |                                                                                                                 |         | A CONTRACTOR |
|                    |       |       |                                                                                                                 |         |              |





#### **Mixed Use Development**

#### Manufactured Home Development

#### **Development North of I-10**



## Projected New Housing Occupancies



### Housing Projections by Year of Occupancy





### **Demographic Study Components**



## **Student Projection Factors**

#### New Housing Construction

Slowdown/postponement of construction since last study; ~3,400 new students projected from new housing in next decade

合

#### **Charter Schools**

Charter schools have not historically impacted GCCISD. Bob Hope opening this fall pulled almost 300 students from GCCISD; there are no known plans for any others

#### Birth Rates Births have been relatively stable

for the past four years

## Factors Impacting Future

Enrollment

s¥'

### Incoming KG Class Size

Recent KG class sizes are stable; KG hasn't returned to pre-COVID class size

#### Cohort Size

A large cohort (currently in 8-10th grades) is working its way through. Enrollment growth will decelerate in 2026 and 2027 as these