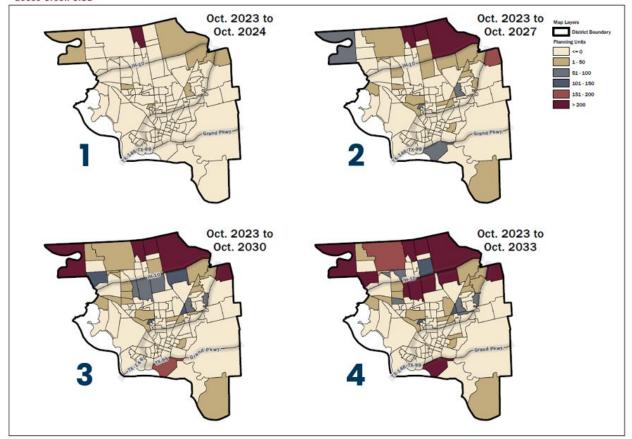

## **Three Scenarios of Growth**

Every year starts with a clean slate -- not impacted by previous year's accuracy

Moderate Growth Scenario is "most likely" based on all the best information available at the time

Low and High Growth Scenarios are feasible, assuming changing circumstances

Projected Change in Resident EE-5th Student Population by Elementary Attendance Zone

2023-24 through 2033-24