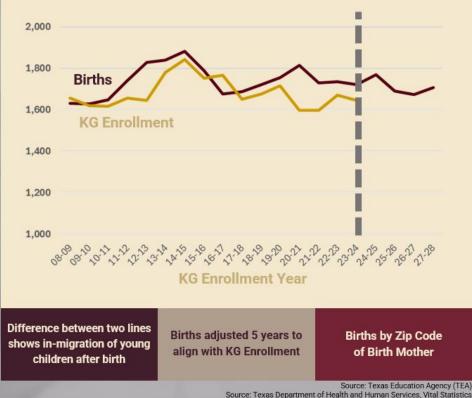

#### KG Enrollment vs. Births

PASA

#### Birth Rates Births have been relatively stable

for the past four years