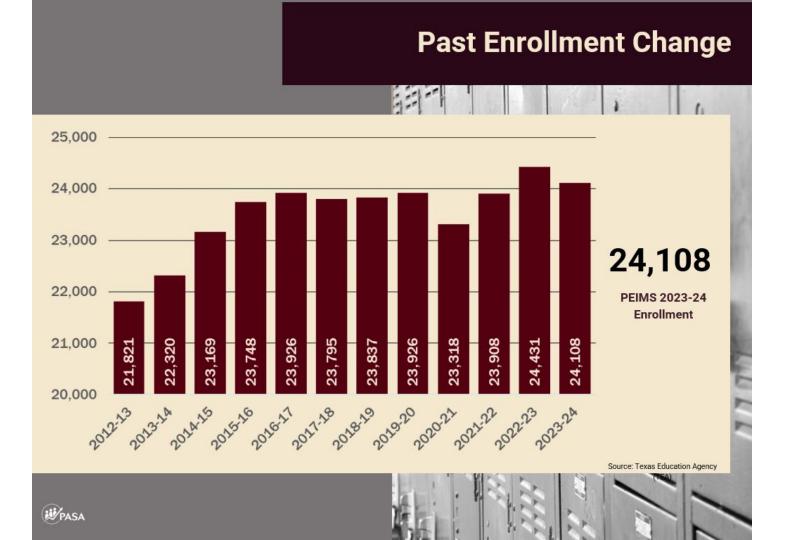

ch school a student attends. This can occur for various reasons, including shifts in student population, the opening or closing of schools, or efforts to balance enrollment numbers among schools.
- GCCISD campus capacity data indicates over capacity and under capacity campuses
- GCCISD reached consensus that one under-capacity elementary school is being repurposed for Peter E Hyland and other programs
- GC2035 Purpose: review district demographic data regarding growth and projected campus enrollment, and review rezoning options and public feedback in order to provide <u>input</u> to district administration for the rezoning of district campuses









Population & Survey Analysts www.pasatx.com

## Goose Creek CISD Demographic Study Spring 2024



#### **Demographic Study Components**







#### KG Enrollment vs. Births



PASA



### **Demographic Study Components**





- Place each student on the map
- 99% accuracy

**PASA** 

Starting point for projections
 Red areas highlight
 new students that
 didn't exist in 2019-20

### **Student Geocode**







#### **Charter & Private Schools**

Other ISDs

21-22

23-24

22-23



It serves grades PK-2nd and will add a grade level each year until reaching grades PK-5th.





### **Demographic Study Components**



#### **Projected New Single-Family Occupancies**

Development A Scotts Bend B Bay Creek C Baytown Crossing D Southwinds E Polly Place Sec 3 & 4 F Pelly Place Sec 1 & 2 G Marigold Meadows H Highland Farms Baytown **Potential Residential Crossings at Baytown** K Trinity Oaks III & IV **Bayview Heights** M Future Residen