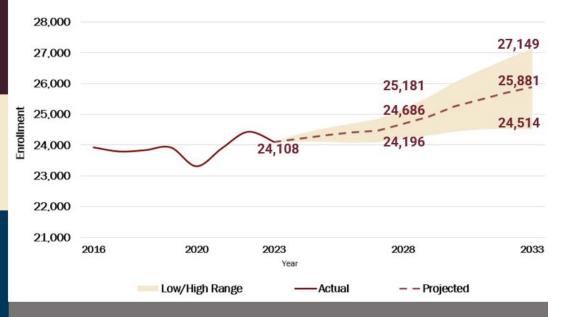

## **Three Scenarios of Growth**

Every year starts with a clean slate -- not impacted by previous year's accuracy

Moderate Growth Scenario is "most likely" based on all the best information available at the time

Low and High Growth Scenarios are feasible, assuming changing circumstances

Projected Change in Resident EE-5th Student Population by Elementary Attendance Zone

2023-24 through 2033-24