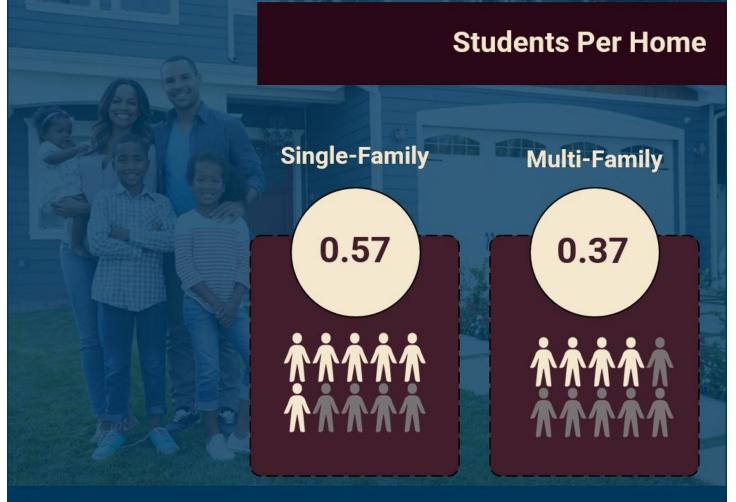

#### Regeneration

A' B'C'

M

Regeneration of existing homes with students

PASA