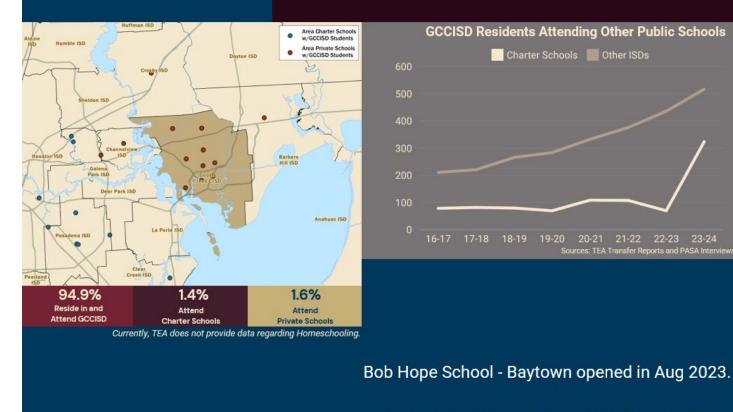

### **Demographic Study Components**

- Place each student on the map
- 99% accuracy

**PASA** 

Starting point for projections
 Red areas highlight
 new students that
 didn't exist in 2019-20

### **Student Geocode**

#### **Charter & Private Schools**

Other ISDs

21-22

23-24

22-23

It serves grades PK-2nd and will add a grade level each year until reaching grades PK-5th.

#### **Charter Schools**

Charter schools have not historically impacted GCCISD. Bob Hope opening this fall pulled almost 300 students from GCCISD; there are no known plans for any others