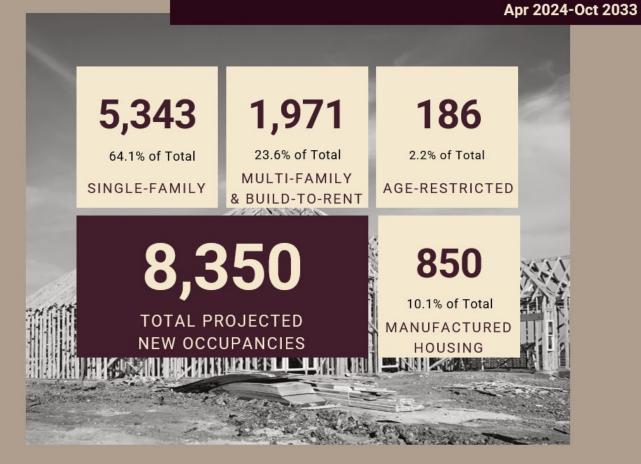

| ~ <     |              |
| Coming Soon        | 75    |       |                                                                                                                 | 1       |              |
| Coming Soon        | 76    |       |                                                                                                                 |         | A CONTRACTOR |
|                    |       |       |                                                                                                                 |         |              |





#### **Mixed Use Development**

#### Manufactured Home Development

#### **Development North of I-10**



## Projected New Housing Occupancies



### Housing Projections by Year of Occupancy





### **Demographic Study Components**



## **Student Projection Factors**

#### New Housing Construction

Slowdown/postponement of construction since last study; ~3,400 new students projected from new housing in next decade

合

#### **Charter Schools**

Charter schools have not historically impacted GCCISD. Bob Hope opening this fall pulled almost 300 students from GCCISD; there are no known plans for any others

#### Birth Rates Births have been relatively stable

for the past four years

## Factors Impacting Future

Enrollment

s¥'

### Incoming KG Class Size

Recent KG class sizes are stable; KG hasn't returned to pre-COVID class size

#### Cohort Size

A large cohort (currently in 8-10th grades) is working its way through. Enrollment