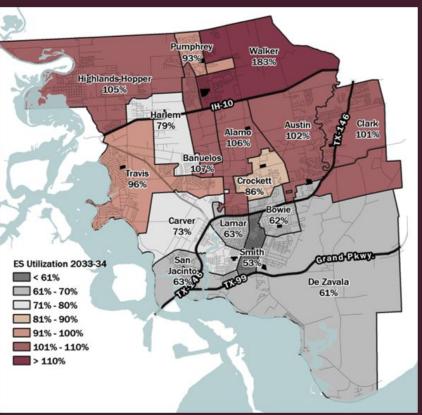

## **Projected Elementary Student Enrollment**

|             | can in   |         |         |         | Project | ed Elemer | ntary Stud | lent Enrol | ment    |         |         |         |
|-------------|----------|---------|---------|---------|---------|-----------|------------|------------|---------|---------|---------|---------|
|             | Capacity | Current | 2024-25 | 2025-26 | 2026-27 | 2027-28   | 2028-29    | 2029-30    | 2030-31 | 2031-32 | 2032-33 | 2033-34 |
| Alamo       | 795      | 751     | 750     | 758     | 764     | 771       | 794        | 810        | 817     | 826     | 834     | 84:     |
| Austin      | 836      | 812     | 805     | 793     | 784     | 795       | 793        | 795        | 796     | 808     | 828     | 849     |
| Banuelos    | 857      | 783     | 794     | 811     | 825     | 842       | 864        | 888        | 896     | 902     | 909     | 913     |
| Bowie       | 985      | 633     | 638     | 643     | 651     | 664       | 663        | 650        | 639     | 627     | 616     | 607     |
| Carver      | 950      | 590     | 604     | 627     | 655     | 690       | 706        | 707        | 704     | 698     | 695     | 691     |
| Clark       | 780      | 736     | 745     | 754     | 760     | 755       | 783        | 794        | 794     | 794     | 791     | 790     |
| Crockett    | 583      | 567     | 536     | 524     | 495     | 493       | 503        | 506        | 503     | 498     | 498     | 50:     |
| DeZavala    | 906      | 584     | 570     | 557     | 544     | 538       | 529        | 526        | 530     | 532     | 545     | 557     |
| Harlem      | 722      | 594     | 577     | 556     | 540     | 525       | 514        | 506        | 507     | 515     | 540     | 569     |
| Highlands   | 820      | 890     | 900     | 906     | 904     | 916       | 932        | 954        | 974     | 1,000   | 1,027   | 1,050   |
| Hopper ELA  | 519      | 325     | 320     | 327     | 334     | 335       | 335        | 338        | 342     | 347     | 354     | 36:     |
| Lamar       | 745      | 515     | 472     | 468     | 459     | 451       | 451        | 465        | 467     | 468     | 472     | 473     |
| Liles ELA   | 396      | 315     | 301     | 315     | 322     | 327       | 329        | 330        | 331     | 332     | 333     | 334     |
| Pumphrey    | 850      | 671     | 730     | 750     | 757     | 767       | 782        | 782        | 784     | 788     | 790     | 79:     |
| San Jacinto | 850      | 578     | 569     | 569     | 565     | 556       | 552        | 545        | 541     | 538     | 535     | 53      |
| Smith       | 952      | 545     | 527     | 523     | 513     | 506       | 505        | 505        | 501     | 498     | 499     | 50      |
| Travis      | 840      | 777     | 764     | 773     | 788     | 789       | 811        | 814        | 816     | 815     | 812     | 80      |
| Walker      | 766      | 797     | 805     | 851     | 919     | 1,024     | 1,129      | 1,225      | 1,306   | 1,377   | 1,394   | 1,40    |
| Virtual     |          | 21      | 21      | 21      | 21      | 21        | 21         | 21         | 21      | 21      | 21      | 2:      |
| Total       |          | 11,484  | 11,428  | 11,526  | 11,600  | 11,765    | 11,996     | 12,161     | 12,269  | 12,384  | 12,493  | 12,589  |

Projected student population exceeds 100% capacity Projected student population exceeds 120% capacity

rojected student population exceeds 120% capacity