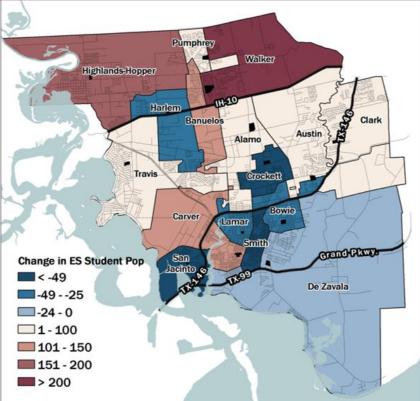

Low and High Growth Scenarios are feasible, assuming changing circumstances

Projected Change in Resident EE-5th Student Population by Elementary Attendance Zone

2023-24 through 2033-24