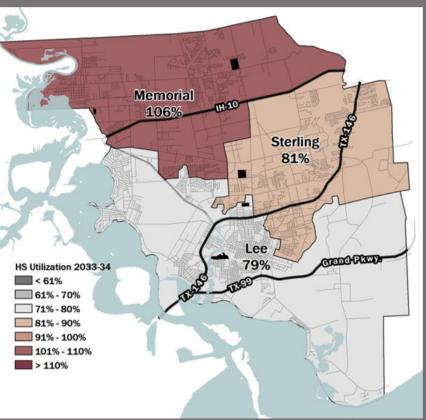

Projected student population exceeds 100% capacity Projected student population exceeds 120% capacity

rojected student population exceeds 120% capacity