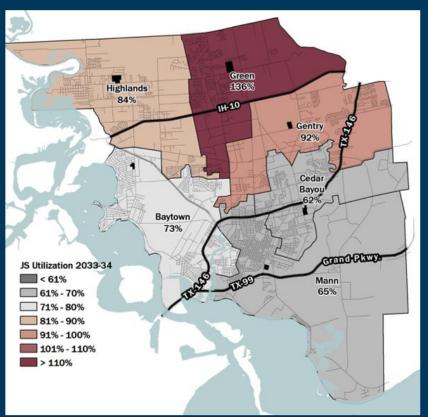

| 71%     | 73%     | 70%       | 70%        | 68%        | 68%     | 65%     | 64%     | 62%     |
| Gentry      | 1,164    | 82%     | 83%     | 84%     | 89%     | 89%       | 86%        | 85%        | 85%     | 89%     | 91%     | 92%     |
| Green       | 1,033    | 104%    | 104%    | 103%    | 109%    | 112%      | 115%       | 117%       | 124%    | 130%    | 133%    | 136%    |
| Highlands   | 1,272    | 73%     | 71%     | 73%     | 74%     | 73%       | 71%        | 72%        | 75%     | 79%     | 82%     | 84%     |
| Mann        | 1,176    | 64%     | 63%     | 64%     | 64%     | 62%       | 61%        | 60%        | 61%     | 64%     | 65%     | 65%     |

#### Projected Junior School Utilization

overutilized



### Projected Percent Utilization by Junior School

2033-34





## **Projected High School Enrollment**

|                                       |          |         |         |         | Project | ed High So | chool Stud | ent Enrol | Iment   |         |         |         |
|---------------------------------------|----------|---------|---------|---------|---------|------------|------------|-----------|---------|---------|---------|---------|
|                                       | Capacity | Current | 2024-25 | 2025-26 | 2026-27 | 2027-28    | 2028-29    | 2029-30   | 2030-31 | 2031-32 | 2032-33 | 2033-34 |
| Lee                                   | 1,968    | 1,780   | 1,798   | 1,747   | 1,666   | 1,601      | 1,594      | 1,607     | 1,603   | 1,558   | 1,550   | 1,563   |
| Memorial                              | 2,536    | 2,286   | 2,386